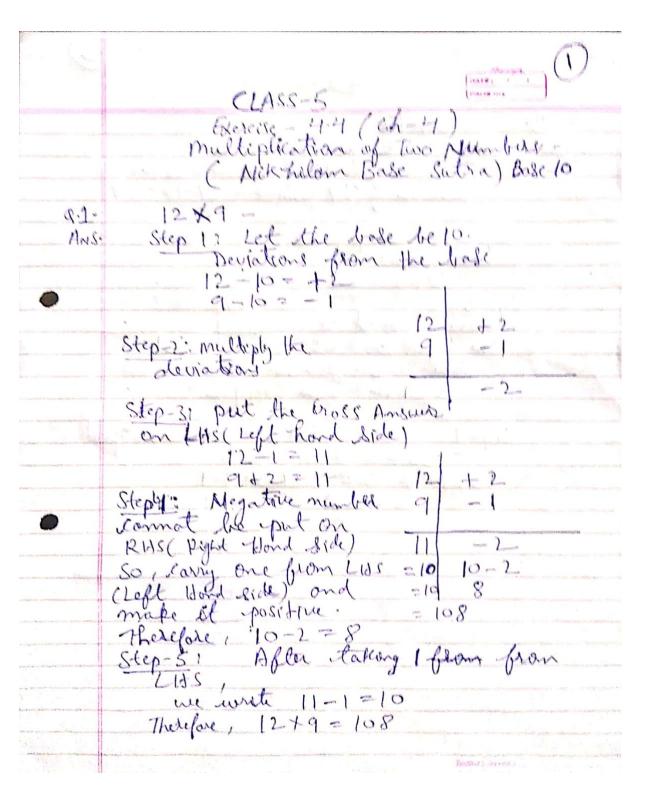

🚮 /vsajaipur | 💟 /vsajaipur | 🤵 /vidyashreeacademy | 📵 /vsa\_jaipur

Sub:Maths

Topic- Multiplication by Nikhilam sutra base 10. class-5

Do all questions of Exercise-4.4.

Use Cordova Smart Class Software on the smart board in class to do Ex EXERCISE 4.4 Multiply by Nikhilam sutra on base 10. 5.  $14 \times 11$ 6.  $9 \times 16$ 2.  $15 \times 12$ 1. 12 × 9 7.  $12 \times 13$ 4. 8 × 9 8.  $13 \times 10$ (3.) 13 × 17 DELUCIAL EVER CICE