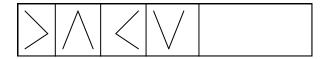

## Internal Assessment – Jan 2021

CLASS: V SUB: MATHEMATICS Max. Marks: 30

Submission Date: 1<sup>th</sup> Feb 2021

| •  | ection-A) 1×8=8marks in the blanks:                            |  |  |
|----|----------------------------------------------------------------|--|--|
| 1. | Write 7089 in words                                            |  |  |
| 2. | The place value of 4 and 1 in the number 47021 isand           |  |  |
| 3. | What should be added to 5000 to get 9630?                      |  |  |
| 4. | . What is dividend in the expression 850÷1 =50?                |  |  |
| 5. | Division by 0 is not possible (True /False)                    |  |  |
| 6. | is a factor of all the numbers.                                |  |  |
| 7. | Find out the fraction which would come in the box given below: |  |  |