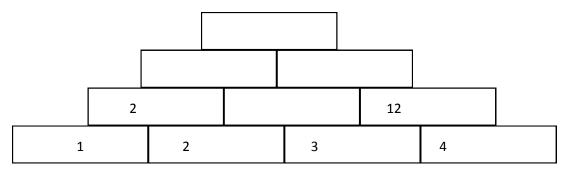

- 11. (a)Find out L.C.M of 8 and 12.
  - (b) Find out the highest number which can exactly divides 45 and 75?

12. Understand the pattern and fill in the blanks:

(Section-C) 4×2=8 Marks

13. Solve the following: